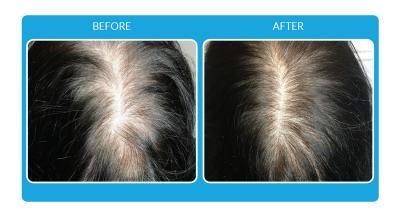

### **HAIR GROWTH**

Procell hair growth treatments are formulated to nourish hair follicles back to a state of ideal health, using select growth factor proteins that are naturally present in healthy, young hair follicles.

Our process allows for a normal hair growth cycle that leads to new hair growth and thicker, fuller-looking hair.

**Stem cells** lining the hair follicles are crucial for production of hair, and the GF-technology ingredients in our concentrated serum are selected to provide support to these stem cells so hair can regrow.

Procell hair growth serum improves the overall condition of the scalp, **rejuvenating** damaged hair follicles and increasing circulation of nutrients for healthy hair.

When delivered using microchanneling technology, the scalp experiences **increased circulation** and blood flow to feed our follicles essential nutrients to promote increased hair growth.