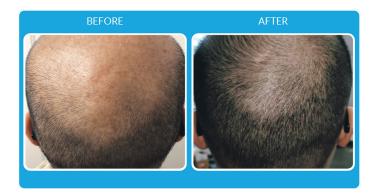

### **HAIR GROWTH**

Procell hair growth treatments are formulated to nourish hair follicles back to a state of ideal health, using select growth factor proteins that are naturally present in healthy, young hair follicles.

Our process allows for a normal hair growth cycle that leads to new hair growth and thicker, fuller-looking hair.

**Stem cells** lining the hair follicles are crucial for production of hair, and the GF-technology ingredients in our concentrated serum are selected to provide support to these stem cells so hair can regrow.

Procell hair growth serum improves the overall condition of the scalp, **rejuvenating** damaged hair follicles and increasing circulation of nutrients for healthy hair.

When delivered using microchanneling technology, the scalp experiences **increased circulation** and blood flow to feed our follicles essential nutrients to promote increased hair growth.