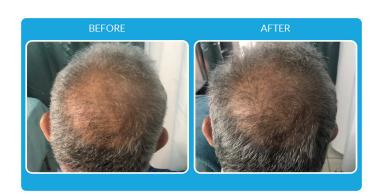

### **HAIR GROWTH**

Procell hair growth treatments are formulated to nourish hair follicles back to a state of ideal health, using select growth factor proteins that are naturally present in healthy, young hair follicles.

Our process allows for a normal hair growth cycle that leads to new hair growth and thicker, fuller-looking hair.

**Stem cells** lining the hair follicles are crucial for production of hair, and the GF-technology ingredients in our concentrated serum are selected to provide support to these stem cells so hair can regrow.

Procell hair growth serum improves the overall condition of the scalp, **rejuvenating** damaged hair follicles and increasing circulation of nutrients for healthy hair.

When delivered using microchanneling technology, the scalp experiences **increased circulation** and blood flow to feed our follicles essential nutrients to promote increased hair growth.

Procell serums contain these growth factors which produce a powerful hair growth cycle.

Growth factors support cellular renewal and have strong regenerating properties to improve **skin firmness**, **elasticity**, **and tone**.