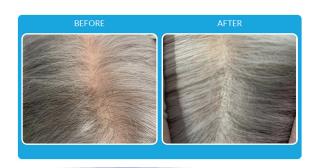

### **HAIR GROWTH**

Procell hair growth treatments are formulated to nourish hair follicles back to a state of ideal health, using select growth factor proteins that are naturally present in healthy, young hair follicles.

Our process allows for a normal hair growth cycle that leads to new hair growth and thicker, fuller-looking hair.

**Stem cells** lining the hair follicles are crucial for production of hair, and the GF-technology ingredients in our concentrated serum are selected to provide support to these stem cells so hair can regrow.

Procell hair growth serum improves the overall condition of the scalp, **rejuvenating** damaged hair follicles and increasing circulation of nutrients for healthy hair.

When delivered using microchanneling technology, the scalp experiences **increased circulation** and blood flow to feed our follicles essential nutrients to promote increased hair growth.