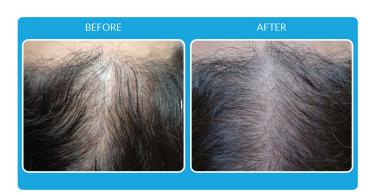

### **HAIR GROWTH**

Procell hair growth treatments are formulated to nourish hair follicles back to a state of ideal health, using select growth factor proteins that are naturally present in healthy, young hair follicles.

Our process allows for a normal hair growth cycle that leads to new hair growth and thicker, fuller-looking hair.

**Stem cells** lining the hair follicles are crucial for production of hair, and the GF-technology ingredients in our concentrated serum are selected to provide support to these stem cells so hair can regrow.

Procell hair growth serum improves the overall condition of the scalp, **rejuvenating** damaged hair follicles and increasing circulation of nutrients for healthy hair.

When delivered using microchanneling technology, the scalp experiences **increased circulation** and blood flow to feed our follicles essential nutrients to promote increased hair growth.

Procell serums contain these growth factors which produce a powerful hair growth cycle.

Growth factors support cellular renewal and have strong regenerating properties to improve **skin firmness**, **elasticity**, **and tone**.